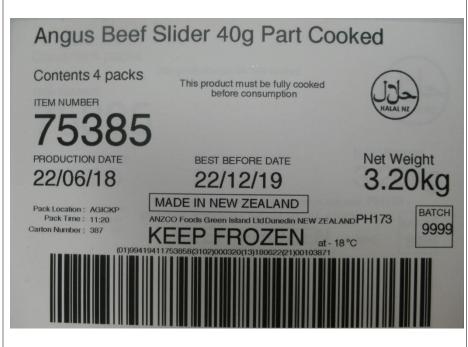

## **Packaging**

Sliders are packed into foil and laminate bags

| Sliders per bags | Bags per carton | Total per carton |
|------------------|-----------------|------------------|
| 20 sliders       | 4 bags          | 80 sliders       |

#### **Barcodes**

| Inner Barcode | Carton Barcode |
|---------------|----------------|
| 9419411753855 | 99419411753858 |

## **Carton Specifications**

| Carton Reference | <b>Carton Dimensions</b> | Net weight | Gross Weight |
|------------------|--------------------------|------------|--------------|
| PO 306836        | 390mm x 225mm x 90mm     | 3.20 kg    | 3.78 kg      |

## **Carton Label**