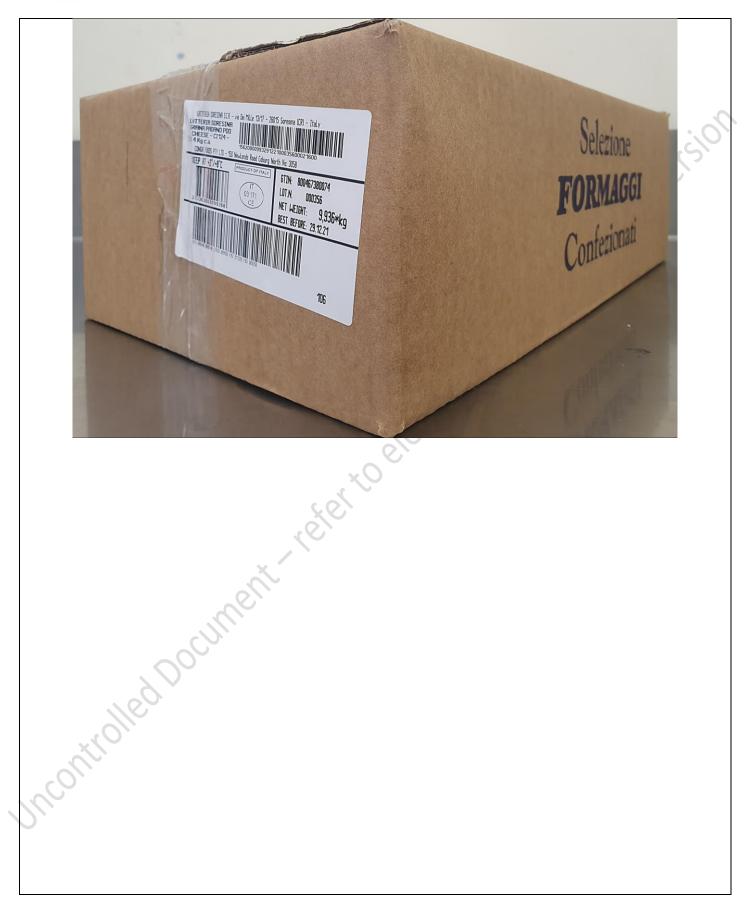

|                        |                                            | Packaging and Coding Deta                      | ils                      |     |  |  |  |  |  |  |
|------------------------|--------------------------------------------|------------------------------------------------|--------------------------|-----|--|--|--|--|--|--|
|                        | Lot Code Example                           | Lot 000356                                     |                          |     |  |  |  |  |  |  |
| Batch                  | Lot Code Explanation                       | -                                              |                          |     |  |  |  |  |  |  |
| Information            | Date Code Example                          | Manufacturing Date: 16.02.20,                  | Best Before: 29.12.21    |     |  |  |  |  |  |  |
|                        | Date Code Explanation                      | Manufacturing Date: DD.MM.Y                    | Y, Best Before: DD.MM.YY |     |  |  |  |  |  |  |
|                        | Packaging type, Material composition       | Packaging Type Material composition Material % |                          |     |  |  |  |  |  |  |
|                        | and %                                      | Plastic wrap                                   | Plastic                  |     |  |  |  |  |  |  |
| Primary<br>Packaging   | Recyclable                                 | No                                             |                          |     |  |  |  |  |  |  |
|                        | Method of seal                             | Vacuum sealed                                  |                          |     |  |  |  |  |  |  |
|                        | Primary Barcode                            | EAN - 2336300050628                            |                          | 2   |  |  |  |  |  |  |
|                        | Type of packaging                          | Carton box                                     |                          | ×C' |  |  |  |  |  |  |
|                        | Materials used in packaging Cardboard      |                                                |                          |     |  |  |  |  |  |  |
| Secondary<br>Packaging | Recyclable Yes                             |                                                |                          |     |  |  |  |  |  |  |
| rackaging              | Method of seal Clear tape                  |                                                |                          |     |  |  |  |  |  |  |
|                        | Secondary Barcode TUN - 98004673800740     |                                                |                          |     |  |  |  |  |  |  |
|                        | •                                          | Product Weight Information                     | on                       |     |  |  |  |  |  |  |
|                        | ℓ <sup>,</sup> or Net Weight               | 5.062kg (Variable weight)                      | 0.                       |     |  |  |  |  |  |  |
|                        | Product Gross Weight -                     |                                                |                          |     |  |  |  |  |  |  |
| Primary<br>Packaging   | Product Drained Weight (if applicable) n/a |                                                |                          |     |  |  |  |  |  |  |
| rackaging              | Packaging Weight (Tare Weight)             | ckaging Weight (Tare Weight) -                 |                          |     |  |  |  |  |  |  |
|                        | Packaging Dimensions (L x W x H) -         |                                                |                          |     |  |  |  |  |  |  |
|                        | Product Net weight                         | 9.936kg (Variable weight)                      |                          |     |  |  |  |  |  |  |
|                        | Product Gross weight -                     |                                                |                          |     |  |  |  |  |  |  |
| Secondary<br>Packaging | Packaging Weight (Tare Weight) -           |                                                |                          |     |  |  |  |  |  |  |
| Fackaging              | Packaging Dimensions (L x W x H) -         |                                                |                          |     |  |  |  |  |  |  |
|                        | Units per pack                             | 2                                              |                          |     |  |  |  |  |  |  |
|                        | Pallet type                                | СНЕР                                           |                          |     |  |  |  |  |  |  |
|                        | Pallet material                            | Wood                                           |                          |     |  |  |  |  |  |  |
|                        | Pallet size [mm]                           | 1165 x 1165                                    |                          |     |  |  |  |  |  |  |
| Pallet                 | Pallet max height [mm]                     | 1200                                           |                          |     |  |  |  |  |  |  |
| Configuration          | Number of layers per pallet                | 7                                              |                          |     |  |  |  |  |  |  |
|                        | Number of Cartons per layer                | 80kg                                           |                          |     |  |  |  |  |  |  |
|                        | Cartons or Crates per pallet               | 7 x 80kg (560kg)                               |                          |     |  |  |  |  |  |  |
|                        | Gross Weight of pallet                     | Approx. 600kg                                  |                          |     |  |  |  |  |  |  |