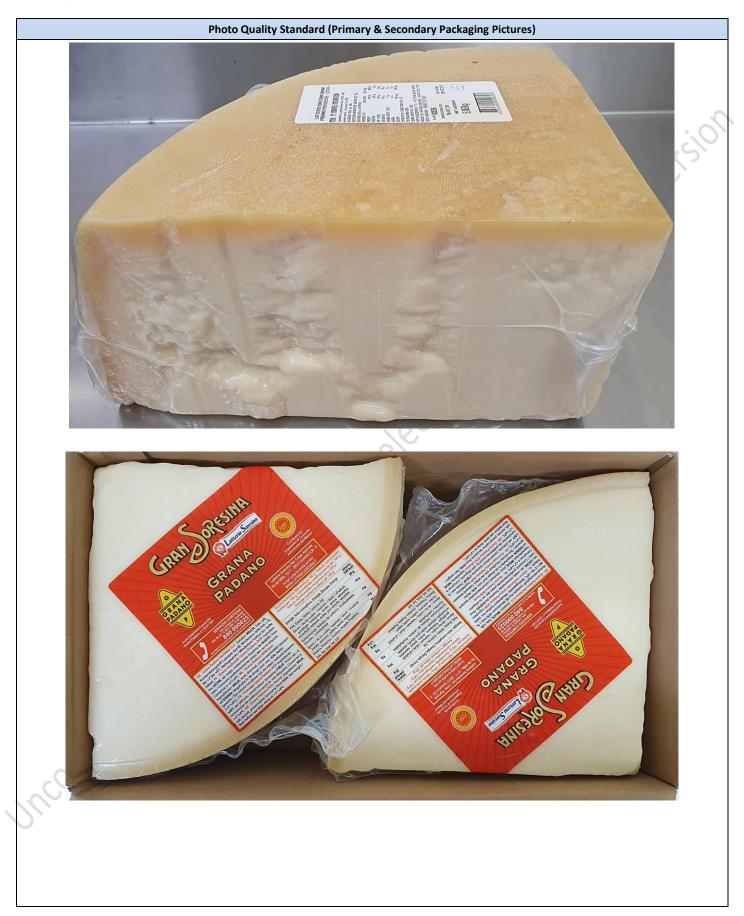

|                        |                                            | Packaging and Coding Deta                      | ils                      |     |  |  |  |  |  |  |
|------------------------|--------------------------------------------|------------------------------------------------|--------------------------|-----|--|--|--|--|--|--|
|                        | Lot Code Example                           | Lot 000356                                     |                          |     |  |  |  |  |  |  |
| Batch                  | Lot Code Explanation                       | -                                              |                          |     |  |  |  |  |  |  |
| Information            | Date Code Example                          | Manufacturing Date: 16.02.20,                  | Best Before: 29.12.21    |     |  |  |  |  |  |  |
|                        | Date Code Explanation                      | Manufacturing Date: DD.MM.Y                    | Y, Best Before: DD.MM.YY |     |  |  |  |  |  |  |
|                        | Packaging type, Material composition       | Packaging Type Material composition Material % |                          |     |  |  |  |  |  |  |
|                        | and %                                      | Plastic wrap                                   | Plastic                  |     |  |  |  |  |  |  |
| Primary<br>Packaging   | Recyclable                                 | No                                             |                          |     |  |  |  |  |  |  |
|                        | Method of seal                             | Vacuum sealed                                  |                          |     |  |  |  |  |  |  |
|                        | Primary Barcode                            | EAN - 2336300050628                            |                          | 2   |  |  |  |  |  |  |
|                        | Type of packaging                          | Carton box                                     |                          | ×C' |  |  |  |  |  |  |
|                        | Materials used in packaging Cardboard      |                                                |                          |     |  |  |  |  |  |  |
| Secondary<br>Packaging | Recyclable Yes                             |                                                |                          |     |  |  |  |  |  |  |
| rackaging              | Method of seal Clear tape                  |                                                |                          |     |  |  |  |  |  |  |
|                        | Secondary Barcode TUN - 98004673800740     |                                                |                          |     |  |  |  |  |  |  |
|                        | •                                          | Product Weight Information                     | on                       |     |  |  |  |  |  |  |
|                        | ℓ <sup>,</sup> or Net Weight               | 5.062kg (Variable weight)                      | 0.                       |     |  |  |  |  |  |  |
|                        | Product Gross Weight -                     |                                                |                          |     |  |  |  |  |  |  |
| Primary<br>Packaging   | Product Drained Weight (if applicable) n/a |                                                |                          |     |  |  |  |  |  |  |
| rackaging              | Packaging Weight (Tare Weight)             | ckaging Weight (Tare Weight) -                 |                          |     |  |  |  |  |  |  |
|                        | Packaging Dimensions (L x W x H) -         |                                                |                          |     |  |  |  |  |  |  |
|                        | Product Net weight                         | 9.936kg (Variable weight)                      |                          |     |  |  |  |  |  |  |
|                        | Product Gross weight -                     |                                                |                          |     |  |  |  |  |  |  |
| Secondary<br>Packaging | Packaging Weight (Tare Weight) -           |                                                |                          |     |  |  |  |  |  |  |
| Fackaging              | Packaging Dimensions (L x W x H) -         |                                                |                          |     |  |  |  |  |  |  |
|                        | Units per pack                             | 2                                              |                          |     |  |  |  |  |  |  |
|                        | Pallet type                                | СНЕР                                           |                          |     |  |  |  |  |  |  |
|                        | Pallet material                            | Wood                                           |                          |     |  |  |  |  |  |  |
|                        | Pallet size [mm]                           | 1165 x 1165                                    |                          |     |  |  |  |  |  |  |
| Pallet                 | Pallet max height [mm]                     | 1200                                           |                          |     |  |  |  |  |  |  |
| Configuration          | Number of layers per pallet                | 7                                              |                          |     |  |  |  |  |  |  |
|                        | Number of Cartons per layer                | 80kg                                           |                          |     |  |  |  |  |  |  |
|                        | Cartons or Crates per pallet               | 7 x 80kg (560kg)                               |                          |     |  |  |  |  |  |  |
|                        | Gross Weight of pallet                     | Approx. 600kg                                  |                          |     |  |  |  |  |  |  |