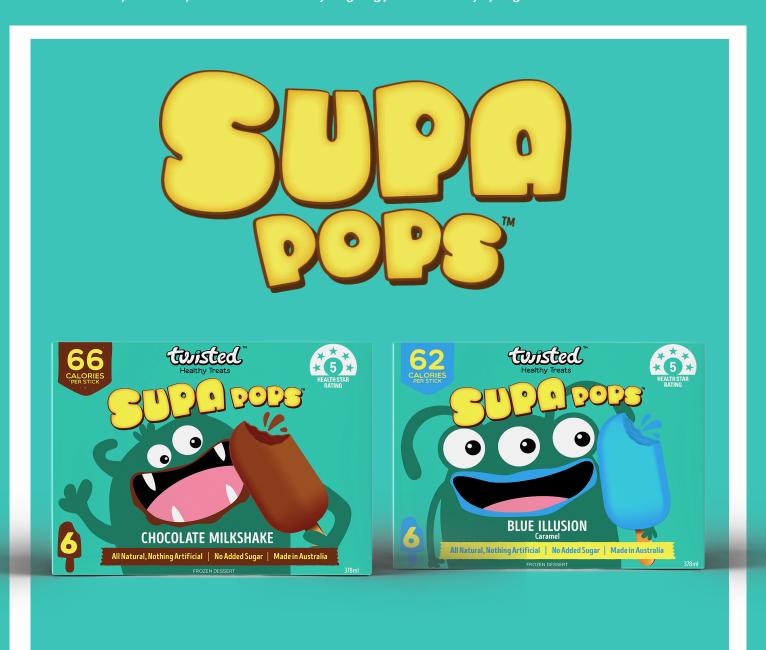

# SWEET, SPECTACULAR, SUPA POPS

HEALTH STAR RATING

All the cheeky monkeys will go bananas for our seriously delicious frozen treats, made with Australian ingredients.

These Zero Added Sugar, 5 Health Star, all-natural treats are made with real ingredients and 100% Australian Dairy, so they can take on the jungle gym while enjoying all the nutritious benefits.

## CHOCOLATE MILKSHAKE

## **BLUE ILLUSION**

| NUTRITIONAL INFORMATION<br>Serving size: Approx. 63ml |                         |                       |  |
|-------------------------------------------------------|-------------------------|-----------------------|--|
|                                                       | Quantity<br>Per Serving | Quantity<br>Per 100ml |  |
| Energy                                                | 275kj                   | 437kj                 |  |
| Protein                                               | 2.1g                    | 3.3g                  |  |
| Gluten                                                | NOT DETECTED*           | NOT DETECTED*         |  |
| Fat, total                                            | 2.1g                    | 3.3g                  |  |
| -saturated                                            | 1.4g                    | 2.2g                  |  |
| Carbohydrate                                          | 3.2g                    | 5.2g                  |  |
| -sugars                                               | 2.9g                    | 4.6g                  |  |
| Sodium                                                | 22mg                    | 36mg                  |  |