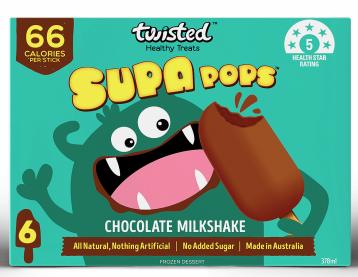

# SWEET, SPECTACULAR, SUPA POPS



HEALTH STAR RATING

All the cheeky monkeys will go bananas for our seriously delicious frozen treats, made with Australian ingredients.

These Zero Added Sugar, 5 Health Star, all-natural treats are made with real ingredients and 100% Australian Dairy, so they can take on the jungle gym while enjoying all the nutritious benefits.



## CHOCOLATE MILKSHAKE

## **BLUE ILLUSION**





| NUTRITIONAL INFORMATION<br>Serving size: Approx. 63ml |                         |                       |  |
|-------------------------------------------------------|-------------------------|-----------------------|--|
|                                                       | Quantity<br>Per Serving | Quantity<br>Per 100ml |  |
| Energy                                                | 275kj                   | 437kj                 |  |
| Protein                                               | 2.1g                    | 3.3g                  |  |
| Gluten                                                | NOT DETECTED*           | NOT DETECTED*         |  |
| Fat, total                                            | 2.1g                    | 3.3g                  |  |
| -saturated