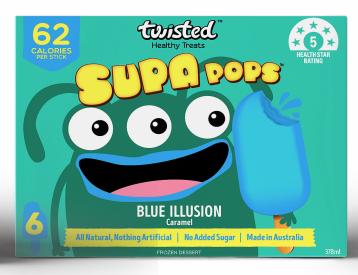

## **BLUE ILLUSION**

| NUTRITIONAL INFORMATION<br>Serving size: Approx. 63ml |                         |                       |  |
|-------------------------------------------------------|-------------------------|-----------------------|--|
|                                                       | Quantity<br>Per Serving | Quantity<br>Per 100ml |  |
| Energy                                                | 275kj                   | 437kj                 |  |
| Protein                                               | 2.1g                    | 3.3g                  |  |
| Gluten                                                | NOT DETECTED*           | NOT DETECTED*         |  |
| Fat, total                                            | 2.1g                    | 3.3g                  |  |
| -saturated                                            | 1.4g                    | 2.2g                  |  |
| Carbohydrate                                          | 3.2g                    | 5.2g                  |  |
| -sugars                                               | 2.9g                    | 4.6g                  |  |
| Sodium                                                | 22mg                    | 36mg                  |  |