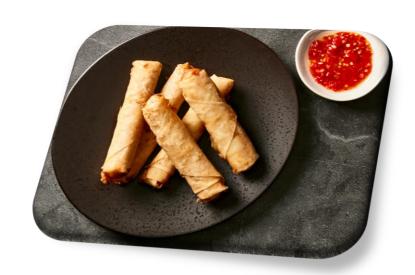

## PRODUCT SPECIFICATION SHEET

PRODUCT NAME: Chicken San Choy Bao Spring Roll

ITEM CODE: CSCBSR50A

**BRAND: Tasman Foods** 

**CATEGORY:** Finger food

TYPE: Frozen (-18 degree)

ORIGIN: Australia

PACKAGING: 50g x 20pc x 5