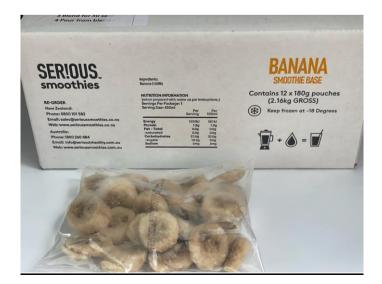

## Product Specification Banana

Internal Product Code:

8008

| Product Description  | Banana. A frozen smoothie mix containing IQF fruits.                                                                          |  |
|----------------------|-------------------------------------------------------------------------------------------------------------------------------|--|
| Supplier             | Seriously Healthy Limited                                                                                                     |  |
|                      |                                                                                                                               |  |
| Process              | IQF fruit packed into a clear pillow pouch 180g which is then placed into a printed shipper carton with 12 units per shipper. |  |
| Best Before          | 2 Years from production date                                                                                                  |  |
| Ingredients          | Banana                                                                                                                        |  |
| Packaging Format     | 12 x 180g pouches packed into a printed 2.16kg carton.                                                                        |  |
| Storage              | Product must be kept frozen at -18°C until use                                                                                |  |
| Transport / Shipping | Product will be shipped frozen at -18°C.                                                                                      |  |
| Other                | Product frozen at -18°C.<br>Product is non-pasteurised.                                                                       |  |

## Servings per pack: 1 Serving Size: 180g sachet plus 250mL liquid

| Serving Size: 180g sachet plus 250mL liquid |                          |                      |
|---------------------------------------------|--------------------------|----------------------|
|                                             | Avg qty per 180g serving | Avg qty per per 100g |
| Energy                                      | 1010kJ                   | 561kJ                |
| Protein                                     | 1.8g                     | 1.0g                 |
| Fat, total                                  | 0.0g                     | 0.0g                 |
| Fat, saturated                              | 0.0g                     | 0.0g                 |
| Carbohydrate, total                         | 57.6g                    | 32.0g                |
| Sugars                                      | 16.2g                    | 9.0g                 |
| Sodium                                      | 5mg                      | 3mg                  |

\* makes 450mL fruit smoothie where made up as directed

INGREDIENTS: Banana (100%)