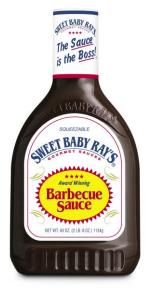

# Sweet Baby Ray's Barbecue Sauce – 946ml

#### Product Description

A brown-reddish sauce with a full bodied appearance. Flavour has a moderate sweetness with a smoky / peppery background. Sweet Baby Ray's award winning BBQ Sauce makes it taste better. We describe the taste as thick and sweet with a kick.

#### Country of Origin

Made in USA