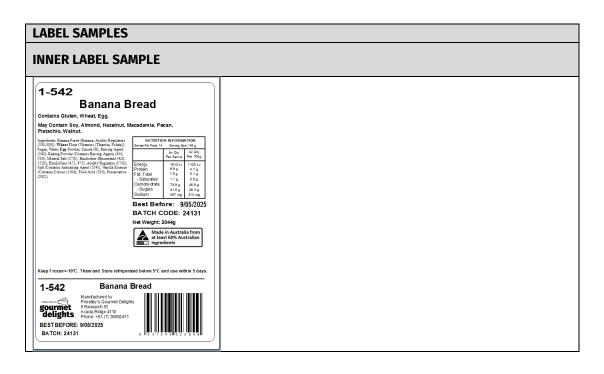

### FINISHED PRODUCT SPECIFICATION

| DATE:   | VERSION: | PRODUCT<br>NUMBER: | PRODUCT NAME: |
|---------|----------|--------------------|---------------|
| 1/05/24 | 1        | 1-542              | Banana Bread  |

#### PRODUCT INGREDIENT DECLARATION

Ingredients: Banana Puree (Banana, Acidity Regulators (330,300)), **Wheat** Flour (Vitamins (Thiamin, Folate)), Sugar, Water, **Egg** Powder, Canola Oil, Raising Agent (500), Baking Powder (Contains Raising Agents (450, 500), Mineral Salt (170)), Emulsifier (Humectant (420, 1520), Emulsifiers (471, 475), Acidity Regulator (570)), Salt (Contains Anticaking Agent (554)), Vanilla Essence (Contains Colour (150d), Food Acid (330), Preservative (202)).

#### **ALLERGEN DECLARATION**

Contains Gluten, Wheat, Egg.

May Contain Soy, Almond, Hazelnut, Macadamia, Pecan, Pistachio, Walnut.

| NUTRITION INFORMATION    |                    |                  |  |  |  |
|--------------------------|--------------------|------------------|--|--|--|
| Servings per package: 14 |                    |                  |  |  |  |
| Serving size: 140        | Serving size: 146g |                  |  |  |  |
|                          | Average            | Average Quantity |  |  |  |
|                          | Quantity per       | per 100g         |  |  |  |
| Energy                   | 1610kJ             | 1100kJ           |  |  |  |
| Protein                  | 6.9g               | 4.7g             |  |  |  |
| Fat, Total               | 7.5g               | 5.1g             |  |  |  |
| - Saturated              | 1.1g               | 0.8g             |  |  |  |
| Carbohydrate             | 70.9g              | 48.6g            |  |  |  |
| - Sugars                 | 41.5g              | 28.4g            |  |  |  |
| Sodium                   | 457mg              | 313mg            |  |  |  |

| PRODUCT SPECIFICATIONS              |                    |                                                |                 |  |
|-------------------------------------|--------------------|------------------------------------------------|-----------------|--|
| Final Product Weight                | 2044g              |                                                |                 |  |
| No. of Units per Inner              | 1 Loaf per inner   |                                                |                 |  |
| No. of Units per Outer              | 4 inners per outer |                                                |                 |  |
| Pallet Dimensions                   | Ctns per Layer: 13 | No. of Layers:4                                | Ctns/ pallet:52 |  |
| Barcodes<br>(Including check digit) | EAN: 9331043023949 | TUN: 19331043023946                            |                 |  |
| Shelf life                          | Primary: 364 days  | Secondary: 5 days refrigerated, 3 days ambient |                 |  |

### **OUTER LABEL SAMPLE** Manufactured by Priestley's Gourmet Delights 9 Research St Acacia Ridge 4110 Phone: +61 (7) 39062411 Manufactured by Priestley's Gourmet Delights 9 Research St Acacia Ridge 4110 Phone: +61 (7) 39062411 gourmet delights gourmet delights 1-542 Banana Bread 1-542 Banana Bread Batch: Batch: 24131 24131 BBD: 09/05/2025 Quantity: 4 x 2044g BBD: 09/05/2025 Quantity: 4 x 2044g 19331043023946 Keep Frozen<-18°C. Thaw and Store refrigerated below 5°C and use within 5 days. FRAGILE HANDLE WITH CARE