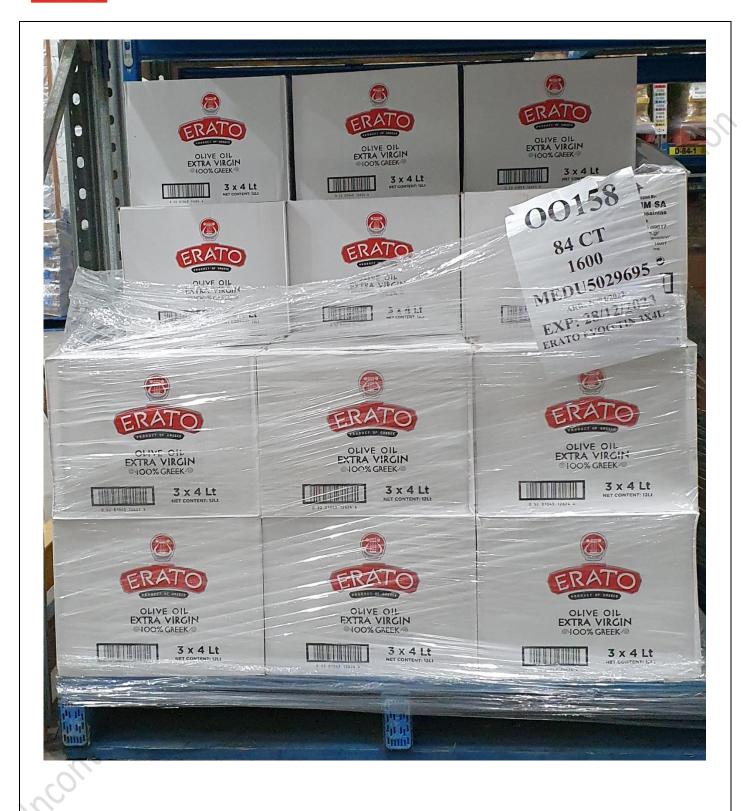

|               | Units per pack               | 3              |
|---------------|------------------------------|----------------|
|               | Pallet type                  | CHEP           |
|               | Pallet material              | Wood           |
|               | Pallet size [mm]             | 1165 x 1165    |
| Pallet        | Pallet max height [mm]       | 1200           |
| Configuration | Number of layers per pallet  | 4              |
|               | Number of Cartons per layer  | 21             |
|               | Cartons or Crates per pallet | 4 x 21 (84)    |
|               | Gross Weight of pallet       | Approx. 1100kg |