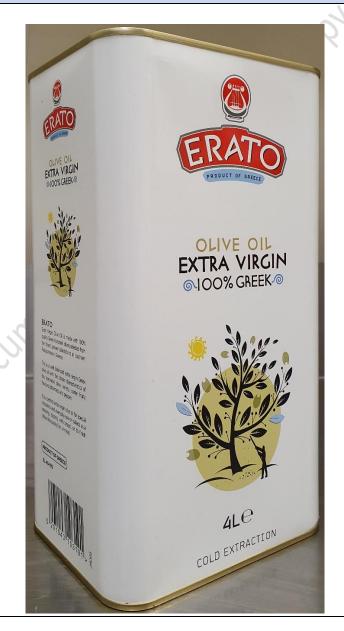

|                                                                                                  |                                  |             | Product Det    |                                                   |                             | tails                                        |                                          |                                                                                                                                                                                                                     |                     |         |                                                                                                          |                                 |          |            |        |                   |            |    |       |             |    |
|--------------------------------------------------------------------------------------------------|----------------------------------|-------------|----------------|---------------------------------------------------|-----------------------------|----------------------------------------------|------------------------------------------|---------------------------------------------------------------------------------------------------------------------------------------------------------------------------------------------------------------------|---------------------|---------|----------------------------------------------------------------------------------------------------------|---------------------------------|----------|------------|--------|-------------------|------------|----|-------|-------------|----|
| Brand Name                                                                                       |                                  | ERATO       | ERATO          |                                                   |                             |                                              |                                          | Product Name                                                                                                                                                                                                        |                     |         |                                                                                                          | ERATO EXTRA VIRGIN OLIVE OIL 4L |          |            |        |                   |            |    |       |             |    |
| Item Code                                                                                        |                                  | 00158       | 00158          |                                                   |                             |                                              |                                          | Product Category                                                                                                                                                                                                    |                     |         | Olive Oil (OO)                                                                                           |                                 |          |            |        |                   |            |    |       |             |    |
| Spec Issue Date                                                                                  |                                  | 14/06/      | 14/06/2022     |                                                   |                             |                                              |                                          |                                                                                                                                                                                                                     | Supersedes New spec |         |                                                                                                          |                                 |          |            |        |                   |            |    |       |             |    |
|                                                                                                  |                                  |             |                | oplier spec (Version 4, Date of Issue 05/03/2019) |                             |                                              |                                          |                                                                                                                                                                                                                     |                     |         |                                                                                                          |                                 |          |            |        |                   |            |    |       | <del></del> |    |
| Product Description (Product manufactured in accordance with the Australian Food Standards Code) |                                  |             |                |                                                   | 100% Extra Virgin Olive Oil |                                              |                                          |                                                                                                                                                                                                                     |                     |         | 10,                                                                                                      |                                 |          |            |        |                   |            |    |       |             |    |
|                                                                                                  |                                  |             |                | ngredients List, Origin and                       |                             |                                              |                                          |                                                                                                                                                                                                                     |                     |         |                                                                                                          |                                 |          |            |        | 1                 | 0.:-:-     |    | (0/)  |             |    |
| Ingredients                                                                                      |                                  | Origi       |                | 100                                               | 2.                          | Ingredients                                  |                                          | C                                                                                                                                                                                                                   | Origin              | (%)     |                                                                                                          | Ingredie                        |          | aient      | S      |                   | Origin     |    | (%)   |             |    |
| 4.                                                                                               | 1. Extra Virgin Olive Oil Greece |             | .e             | 100                                               | 5.                          |                                              |                                          |                                                                                                                                                                                                                     |                     |         |                                                                                                          |                                 | 5.<br>6. |            |        |                   |            |    |       |             |    |
| 7.                                                                                               |                                  |             |                |                                                   |                             | 8.                                           |                                          |                                                                                                                                                                                                                     |                     |         |                                                                                                          |                                 |          | 9.         |        |                   |            |    |       |             |    |
|                                                                                                  | <br>untry of Orig                | gin Staten  | ent            |                                                   | Product o                   |                                              | ece                                      |                                                                                                                                                                                                                     |                     |         |                                                                                                          |                                 |          | <i>J</i> . |        |                   |            |    |       |             |    |
| -                                                                                                | untily or one                    | Sin Staten  | iciic          |                                                   | Troductio                   | TOIC                                         |                                          | tives                                                                                                                                                                                                               | & Proce             | essir   | ng Aids                                                                                                  |                                 |          |            |        |                   |            |    |       |             |    |
| Pr                                                                                               | esence of a                      | dditives o  | processing     | aids                                              | ? No                        |                                              | 7.631                                    |                                                                                                                                                                                                                     |                     |         |                                                                                                          |                                 |          |            |        |                   |            |    |       |             |    |
|                                                                                                  | Name                             |             |                | additive or processing aid?                       |                             | Food Additive code number as per of the Code |                                          | •                                                                                                                                                                                                                   | is per scriedule o  |         | For FSC Code 1.2.4 – 7(1)(a): Please write the prescribed class names of Food Additives from list below. |                                 |          |            |        |                   |            |    |       |             |    |
|                                                                                                  |                                  |             |                |                                                   |                             |                                              |                                          |                                                                                                                                                                                                                     |                     |         |                                                                                                          |                                 |          |            |        |                   |            |    |       |             |    |
|                                                                                                  | Prescribed                       |             |                |                                                   |                             |                                              |                                          |                                                                                                                                                                                                                     |                     |         |                                                                                                          |                                 |          |            |        |                   | Firmi      | ng |       |             |    |
| cla                                                                                              | ss names of                      | Acid        | Acidity Regula |                                                   |                             | Antica                                       | king Agent                               | Ant                                                                                                                                                                                                                 | ioxidant            |         | Bulking Age                                                                                              | ent                             | Colo     |            | Emulsi |                   | Ager       | _  | Flave | our Enh     |    |
|                                                                                                  | od Additives                     | Foaming     |                |                                                   |                             | lazing Agent Humectan                        |                                          | lumectan                                                                                                                                                                                                            |                     | Preserv | ative                                                                                                    |                                 |          |            |        | Stabilizer Sweete |            |    |       | kener       |    |
| Opt                                                                                              | tional Class Na                  | ames of Foo | d Additives    | A                                                 | Antifoaming A               | gent                                         | Emulsifyin                               |                                                                                                                                                                                                                     |                     |         | nzyme                                                                                                    |                                 | Min      | eral S     | Salt   | Modif             | ied Starch |    | Veget | able Gu     | ım |
| D                                                                                                | roduct Spec                      | ifications  | 1              | <b>.</b>                                          |                             |                                              | Specif                                   | icatio                                                                                                                                                                                                              | ns for (            | Com     | npliance                                                                                                 |                                 |          |            |        |                   |            |    |       |             |    |
|                                                                                                  |                                  |             | Та             | Parameter  Taste & flavour                        |                             |                                              |                                          | Limits  Smooth, fresh and full-bodied gourmet with a pepper after taste. Pleasant and exquisite. According to EC Regulation 1348/13 and amendments for extra virgin olive oil: Median fruity > 0, Median Defect = 0 |                     |         |                                                                                                          |                                 |          |            |        |                   |            |    |       |             |    |
| P                                                                                                | hysical Spec                     | ifications  |                | Colour                                            |                             |                                              | Intense, from deep green to golden green |                                                                                                                                                                                                                     |                     |         |                                                                                                          |                                 |          |            |        |                   |            |    |       |             |    |
|                                                                                                  |                                  |             |                | Texture                                           |                             |                                              | Oily, thick                              |                                                                                                                                                                                                                     |                     |         |                                                                                                          |                                 |          |            |        |                   |            |    |       |             |    |
|                                                                                                  |                                  |             | Acidit         | Acidity % (as oleic acid)                         |                             |                                              | ≤0.80                                    |                                                                                                                                                                                                                     |                     |         |                                                                                                          |                                 |          |            |        |                   |            |    |       |             |    |
|                                                                                                  |                                  |             |                | K270                                              |                             |                                              | ≤0.22                                    |                                                                                                                                                                                                                     |                     |         |                                                                                                          |                                 |          |            |        |                   |            |    |       |             |    |
|                                                                                                  |                                  |             |                | K232                                              |                             |                                              | ≤2.5                                     |                                                                                                                                                                                                                     |                     |         |                                                                                                          |                                 |          |            |        |                   |            |    |       |             |    |
|                                                                                                  |                                  |             |                | ΔΚ                                                |                             |                                              | ≤0.01                                    |                                                                                                                                                                                                                     |                     |         |                                                                                                          |                                 |          |            |        |                   |            |    |       |             |    |
|                                                                                                  |                                  |             | Pero           | Peroxide value (mEq<br>O2/kg)                     |                             |                                              | ≤20                                      |                                                                                                                                                                                                                     |                     |         |                                                                                                          |                                 |          |            |        |                   |            |    |       |             |    |
|                                                                                                  |                                  |             | Stigma         | Stigmastadienes (mg/kg)                           |                             |                                              | ≤0.05<br>≤150                            |                                                                                                                                                                                                                     |                     |         |                                                                                                          |                                 |          |            |        |                   |            |    |       |             |    |
|                                                                                                  |                                  |             |                | C42+C44+C46                                       |                             |                                              |                                          |                                                                                                                                                                                                                     |                     |         |                                                                                                          |                                 |          |            |        |                   |            |    |       |             |    |
|                                                                                                  |                                  |             | FATTY A        | CID                                               | %                           |                                              | T                                        |                                                                                                                                                                                                                     |                     |         |                                                                                                          |                                 |          |            |        |                   |            |    |       |             |    |
| Ch                                                                                               | emical and                       | •           |                | C                                                 | 14:0                        |                                              | ≤0.03                                    |                                                                                                                                                                                                                     |                     |         |                                                                                                          |                                 |          |            |        |                   |            |    |       |             |    |
|                                                                                                  | Specifications                   |             |                | C16:0                                             |                             |                                              | -                                        |                                                                                                                                                                                                                     |                     |         |                                                                                                          |                                 |          |            |        |                   |            |    |       |             |    |
|                                                                                                  |                                  |             |                | C16:1                                             |                             |                                              | -                                        |                                                                                                                                                                                                                     |                     |         |                                                                                                          |                                 |          |            |        |                   |            |    |       |             |    |
|                                                                                                  |                                  |             |                | C18:0                                             |                             |                                              | -                                        |                                                                                                                                                                                                                     |                     |         |                                                                                                          |                                 |          |            |        |                   |            |    |       |             |    |
|                                                                                                  |                                  |             |                | C18:1                                             |                             |                                              | -                                        |                                                                                                                                                                                                                     |                     |         |                                                                                                          |                                 |          |            |        |                   |            |    |       |             |    |
|                                                                                                  |                                  |             |                | C18:2                                             |                             |                                              | -                                        |                                                                                                                                                                                                                     |                     |         |                                                                                                          |                                 |          |            |        |                   |            |    |       |             |    |
|                                                                                                  |                                  |             |                | C18:3                                             |                             |                                              | ≤1.0                                     |                                                                                                                                                                                                                     |                     |         |                                                                                                          |                                 |          |            |        |                   |            |    |       |             |    |
|                                                                                                  |                                  |             |                | C                                                 | 20:0                        |                                              | ≤0.6                                     |                                                                                                                                                                                                                     |                     |         |                                                                                                          |                                 |          |            |        |                   |            |    |       |             |    |
|                                                                                                  |                                  |             |                | C                                                 | 20:1                        |                                              | ≤0.4                                     |                                                                                                                                                                                                                     |                     |         |                                                                                                          |                                 |          |            |        |                   |            |    |       |             |    |
|                                                                                                  |                                  |             |                | C22:0                                             |                             |                                              | ≤0.2                                     |                                                                                                                                                                                                                     |                     |         |                                                                                                          |                                 |          |            |        |                   |            |    |       |             |    |
|                                                                                                  |                                  |             |                | C24:0                                             |                             |                                              | ≤0.2                                     | ≤0.2                                                                                                                                                                                                                |                     |         |                                                                                                          |                                 |          |            |        |                   |            |    |       |             |    |

|                        |                                        | 3                       |                      |            |  |  |  |  |
|------------------------|----------------------------------------|-------------------------|----------------------|------------|--|--|--|--|
|                        |                                        | Packaging and Coding De | tails                |            |  |  |  |  |
|                        | Lot Code Example                       | L211228                 |                      |            |  |  |  |  |
| Batch                  | Lot Code Explanation                   | LYYMMDD                 |                      |            |  |  |  |  |
| Information            | Date Code Example                      | Best Before 28/12/2023  |                      |            |  |  |  |  |
|                        | Date Code Explanation                  | DD/MM/YYYY              |                      |            |  |  |  |  |
|                        | Packaging type, Material composition   | Packaging Type          | Material composition | Material % |  |  |  |  |
|                        | and %                                  | Tin 4L                  | -                    | -          |  |  |  |  |
| Primary<br>Packaging   | Recyclable                             | -                       |                      |            |  |  |  |  |
|                        | Method of seal                         | -                       |                      |            |  |  |  |  |
|                        | Primary Barcode                        | EAN - 5201043103191     |                      |            |  |  |  |  |
|                        | Type of packaging                      | Carton                  |                      |            |  |  |  |  |
|                        | Materials used in packaging            | Cardboard               |                      |            |  |  |  |  |
| Secondary<br>Packaging | Recyclable                             |                         |                      |            |  |  |  |  |
| r dellaging            | Method of seal                         | Clear tape              |                      |            |  |  |  |  |
|                        | Secondary Barcode                      | TUN - 05201043126244    |                      |            |  |  |  |  |
|                        |                                        | Product Weight Informa  | tion                 |            |  |  |  |  |
|                        | C' or Net Weight                       | 4L <b>e</b>             |                      |            |  |  |  |  |
|                        | Product Gross Weight                   | 4.02kg                  |                      |            |  |  |  |  |
| Primary<br>Packaging   | Product Drained Weight (if applicable) | -                       |                      |            |  |  |  |  |
|                        | Packaging Weight (Tare Weight)         | -                       |                      |            |  |  |  |  |
|                        | Packaging Dimensions (L x W x H)       | 151 x 117 x 276 mm      |                      |            |  |  |  |  |
|                        | Product Net weight                     | 12L                     |                      |            |  |  |  |  |
| Secondary              | Product Gross weight                   | 12.27kg                 |                      |            |  |  |  |  |
| Packaging              | Packaging Weight (Tare Weight)         | -                       |                      |            |  |  |  |  |
|                        | Packaging Dimensions (L x W x H)       | 360 x 165 x 286 mm      |                      |            |  |  |  |  |