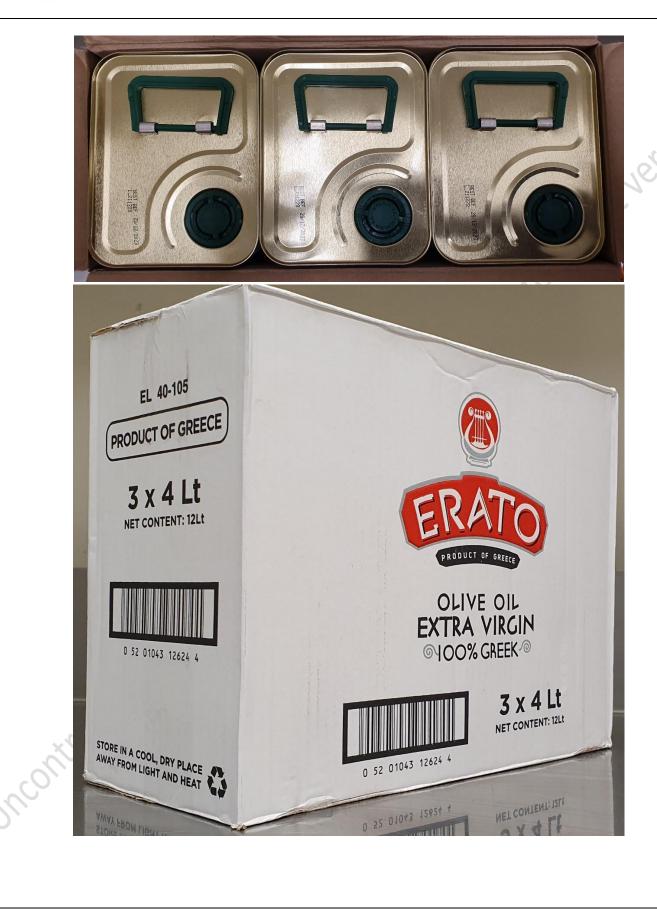

|                        |                                        | 3                       |                      |            |  |  |  |  |
|------------------------|----------------------------------------|-------------------------|----------------------|------------|--|--|--|--|
|                        |                                        | Packaging and Coding De | tails                |            |  |  |  |  |
|                        | Lot Code Example                       | L211228                 |                      |            |  |  |  |  |
| Batch                  | Lot Code Explanation                   | LYYMMDD                 |                      |            |  |  |  |  |
| Information            | Date Code Example                      | Best Before 28/12/2023  |                      |            |  |  |  |  |
|                        | Date Code Explanation                  | DD/MM/YYYY              |                      |            |  |  |  |  |
|                        | Packaging type, Material composition   | Packaging Type          | Material composition | Material % |  |  |  |  |
|                        | and %                                  | Tin 4L                  | -                    | -          |  |  |  |  |
| Primary<br>Packaging   | Recyclable                             | -                       |                      |            |  |  |  |  |
|                        | Method of seal                         | -                       |                      |            |  |  |  |  |
|                        | Primary Barcode                        | EAN - 5201043103191     |                      |            |  |  |  |  |
|                        | Type of packaging                      | Carton                  |                      |            |  |  |  |  |
|                        | Materials used in packaging            | Cardboard               |                      |            |  |  |  |  |
| Secondary<br>Packaging | Recyclable                             |                         |                      |            |  |  |  |  |
| r dellaging            | Method of seal                         | Clear tape              |                      |            |  |  |  |  |
|                        | Secondary Barcode                      | TUN - 05201043126244    |                      |            |  |  |  |  |
|                        |                                        | Product Weight Informa  | tion                 |            |  |  |  |  |
|                        | C' or Net Weight                       | 4L <b>e</b>             |                      |            |  |  |  |  |
|                        | Product Gross Weight                   | 4.02kg                  |                      |            |  |  |  |  |
| Primary<br>Packaging   | Product Drained Weight (if applicable) | -                       |                      |            |  |  |  |  |
|                        | Packaging Weight (Tare Weight)         | -                       |                      |            |  |  |  |  |
|                        | Packaging Dimensions (L x W x H)       | 151 x 117 x 276 mm      |                      |            |  |  |  |  |
|                        | Product Net weight                     | 12L                     |                      |            |  |  |  |  |
| Secondary              | Product Gross weight                   | 12.27kg                 |                      |            |  |  |  |  |
| Packaging              | Packaging Weight (Tare Weight)         | -                       |                      |            |  |  |  |  |
|                        | Packaging Dimensions (L x W x H)       | 360 x 165 x 286 mm      |                      |            |  |  |  |  |

|               | Units per pack               | 3              |
|---------------|------------------------------|----------------|
|               | Pallet type                  | CHEP           |
|               | Pallet material              | Wood           |
|               | Pallet size [mm]             | 1165 x 1165    |
| Pallet        | Pallet max height [mm]       | 1200           |
| Configuration | Number of layers per pallet  | 4              |
|               | Number of Cartons per layer  | 21             |
|               | Cartons or Crates per pallet | 4 x 21 (84)    |
|               | Gross Weight of pallet       | Approx. 1100kg |