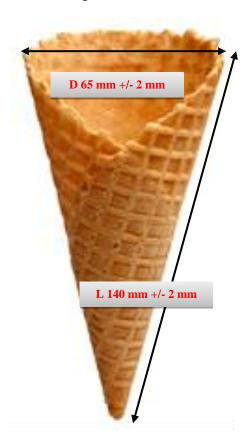

## PRODUCT SPECIFICATIONS

Product Name: Waffle Cones - Large

Product Code(S): A12NWCLX9

Product Description: Naturally rolled waffle ice cream cone with a V shape

towards the front, engraved chequered pattern on the outer surface and a smooth inner surface. Brown in colour.

Fresh & crisp texture with a distinct crunch on eating.

Dimensions: Diameter 65mm X Length  $140mm \pm 2mm$ Intended Use: For serving with gelato, ice cream or soft serve

Pack Size: 12 Waffle Cones

Gross Weight: 2.6kg

## Product Image