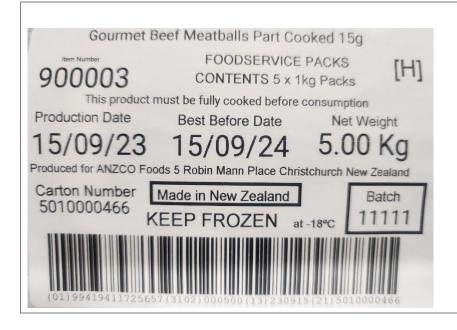

# **Carton Specifications**

| Carton Reference | <b>Carton Dimensions</b> | Net weight | Gross Weight |
|------------------|--------------------------|------------|--------------|
| Opal ref: 566882 | 413mm x 283mm x 116mm    | 5.00 kg    | 5.38 kg      |

### **Carton Label**