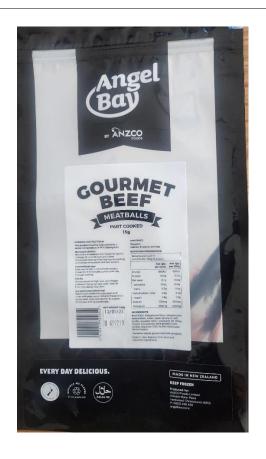

# Gourmet Beef Meatballs

| Product Name                          | Gourmet Beef Meatballs Part Cooked                                                                                                                | Product Code                                                                                                                                                                                                                           | 900003          |
|---------------------------------------|---------------------------------------------------------------------------------------------------------------------------------------------------|----------------------------------------------------------------------------------------------------------------------------------------------------------------------------------------------------------------------------------------|-----------------|
| Product Description                   |                                                                                                                                                   |                                                                                                                                                                                                                                        |                 |
| Description & characteri              | These beef meatballs are part-coo<br>weight of 15g and are packed in fo<br>and heated to >75°C in a microway<br>has a firm but chunky texture and | il laminate pouches read<br>ve, oven or BBQ then eat                                                                                                                                                                                   | y to be removed |
| Standpack No.                         | 900003                                                                                                                                            |                                                                                                                                                                                                                                        |                 |
| Weight range                          | 15 g + 1 g (15 grams average)                                                                                                                     |                                                                                                                                                                                                                                        |                 |
| Finished product shape                | Round                                                                                                                                             |                                                                                                                                                                                                                                        |                 |
| Finished product dimens (part cooked) | ions<br>Range: Diameter 25-30 mm                                                                                                                  |                                                                                                                                                                                                                                        |                 |
| Ingredient list                       | canola oil, salt, acidity regulator (2                                                                                                            | Beef (80%), Rehydrated Onion, Breadcrumb (wheat flour, water, yeast, canola oil, salt, acidity regulator (262)), Vegetable oil, Whey Protein Concentrate (milk protein), Salt, Acidity Regulator (451), Spices, Hydrolys Maize Protein |                 |
| Allergens                             | Contains: wheat, gluten and milk                                                                                                                  | products                                                                                                                                                                                                                               |                 |
| Country of Origin Statem              | nent Made in New Zealand from local a                                                                                                             | nd imported ingredients                                                                                                                                                                                                                |                 |
| Beef Or                               | <b>igin</b> New Zealand                                                                                                                           |                                                                                                                                                                                                                                        |                 |
| GM status                             | The status of this product can be c (non-GMO) and does not require is                                                                             | •                                                                                                                                                                                                                                      | •               |

# **Packaging**

Meatballs are packed into foil laminate bags.

| Total per bag        | Bags per carton | Total per carton      |
|----------------------|-----------------|-----------------------|
| Approx. 67 meatballs | 5 bags          | Approx. 335 meatballs |