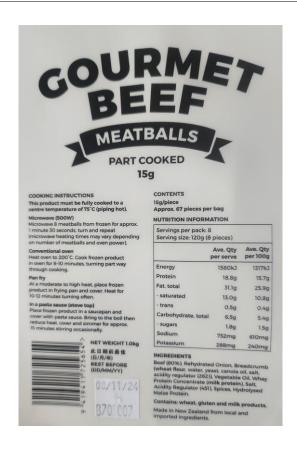

# **Nutritional Information**

(All values are considered averages and are based on a part cooked meatball)

| Serving size: 8 meatballs (120g) | Average Quantity Per serve | Average Quantity Per 100g |
|----------------------------------|----------------------------|---------------------------|
| Energy (kJ)                      | 1580                       | 1317                      |
| Protein (g)                      | 18.8                       | 15.7                      |
| Total Fat (g)                    | 31.1                       | 25.9                      |
| - Saturated Fat (g)              | 13.0                       | 10.8                      |
| - Trans Fat (g)                  | 0.5                        | 0.4                       |
| Total Carbohydrates (g)          | 6.5                        | 5.4                       |
| - Total sugars (g)               | 1.8                        | 1.5                       |
| Sodium (mg)                      | 732                        | 610                       |
| Potassium (mg)                   | 288                        | 240                       |

## **Microbiological**

(Methods as per Laboratory's IANZ accreditation)

|                         | Limits                        | Typical Analysis             |  |
|-------------------------|-------------------------------|------------------------------|--|
| Aerobic plate counts    | < 1.0 x 10 <sup>6</sup> cfu/g | <1.0 x 10 <sup>4</sup> cfu/g |  |
| E. Coli                 | <1 .0x10 <sup>2</sup> cfu/g   | not detected                 |  |
| Coag. Positive Staph    | <1 .0x10 <sup>2</sup> cfu/g   | not detected                 |  |
| Salmonella              | not detected /25g sample      | not detected                 |  |
| Clostridium perfringens | <1.0x10 <sup>2</sup> cfu/g    | not detected                 |  |